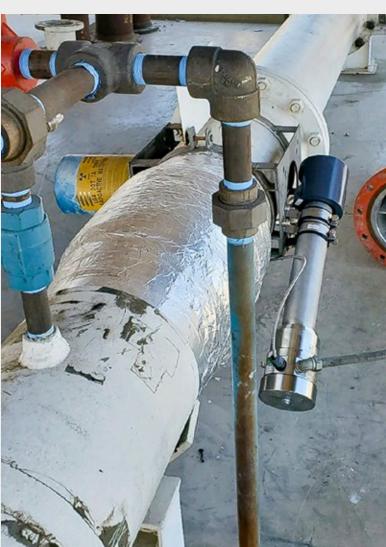

Berthold detectors can be retrofitted on existing measurements where the source has become too weak to work with the current detector.

With hundreds of systems installed throughout the world, we have the experience and the technical know-how to solve your measurement goals no matter if a new system or a retrofitting solution is required.

#### Advantages

- Twice the sensitivity of the competition
- Twice the source life
- Twice the resolution
- Best reliability and stability
- Reduced maintenance costs
- Easy installation on any brand of source holder
- One-time calibration required