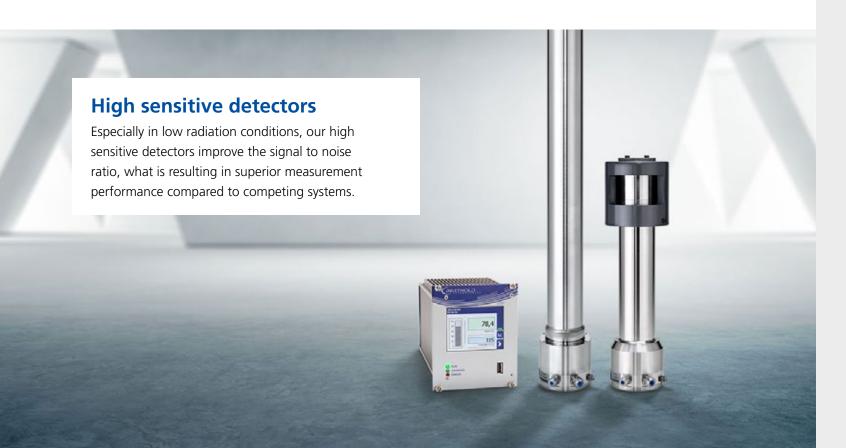

#### Berthold's solution

Berthold has the most sensitive and stable detectors on the market, a simple replacement allows users to extend the life of their existing sources by years, while improving measurement reliability for all density and level applications.

#### Advantages

- Twice the sensitivity of the competition
- Twice the source life
- Twice the resolution
- Best reliability and stability
- Reduced maintenance costs
- Easy installation on any brand of source holder
- One-time calibration required