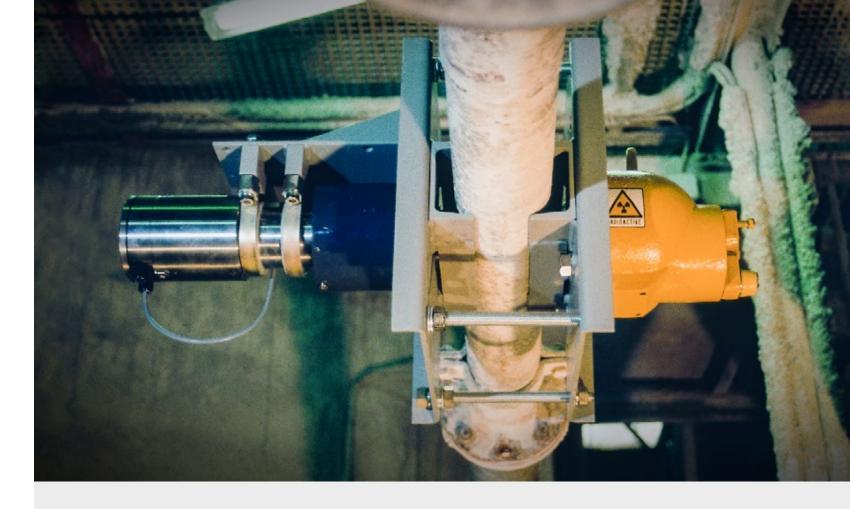

Berthold detectors can be retrofitted on existing measurements where the source has become too weak to work with the current detector.

With hundreds of systems installed throughout the world, we have the experience and the technical know-how to solve your measurement goals no matter if a new system or a retrofitting solution is required.

#### Advantages

- Twice the sensitivity of the competition
- Twice the source life
- Twice the resolution
- Best reliability and stability
- Reduced maintenance costs
- Easy installation on any brand of source holder
- One-time calibration required